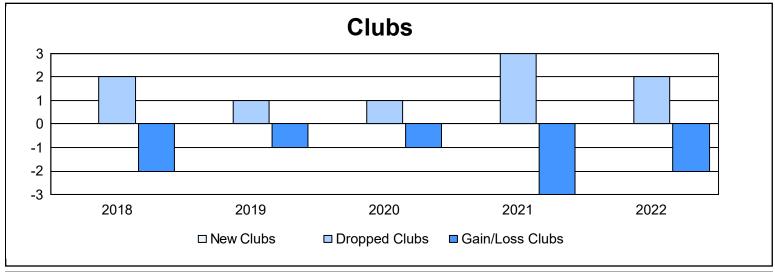

District 106 A

As of June 2022 Cumulative

| Year      | New<br>Clubs | Dropped<br>Clubs | Gain/<br>Loss<br>Clubs | New<br>Members | Charter<br>Members | Reinstate<br>Members | Transfer<br>Members | Total<br>Member<br>Added | Total<br>Members<br>Dropped | Gain/<br>Loss<br>Members |
|-----------|--------------|------------------|------------------------|----------------|--------------------|----------------------|---------------------|--------------------------|-----------------------------|--------------------------|
| 2017-2018 | 0            | 2                | -2                     | 80             | 2                  | 2                    | 14                  | 98                       | 173                         | -75                      |
| 2018-2019 | 0            | 1                | -1                     | 77             | 2                  | 1                    | 8                   | 88                       | 145                         | -57                      |
| 2019-2020 | 0            | 1                | -1                     | 81             | 0                  | 0                    | 6                   | 87                       | 125                         | -38                      |
| 2020-2021 | 0            | 3                | -3                     | 37             | 1                  | 1                    | 6                   | 45                       | 135                         | -90                      |
| 2021-2022 | 0            | 2                | -2                     | 65             | 1                  | 3                    | 9                   | 78                       | 141                         | -63                      |
| Average   | 0            | 2                | -2                     | 68             | 1                  | 1                    | 9                   | 79                       | 144                         | -65                      |