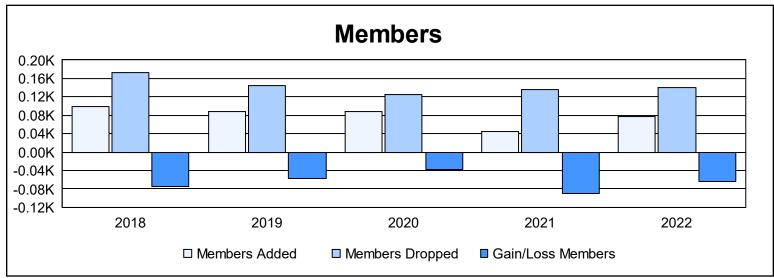

District 106 A

As of June 2022 Cumulative

| Year      | New<br>Clubs | Dropped<br>Clubs | Gain/<br>Loss<br>Clubs | New<br>Members | Charter<br>Members | Reinstate<br>Members | Transfer<br>Members | Total<br>Member<br>Added | Total<br>Members<br>Dropped | Gain/<br>Loss<br>Members |
|-----------|--------------|------------------|------------------------|----------------|--------------------|----------------------|---------------------|--------------------------|-----------------------------|--------------------------|
| 2017-2018 | 0            | 2                | -2                     | 80             | 2                  | 2                    | 14                  | 98                       | 173                         | -75                      |
| 2018-2019 | 0            | 1                | -1                     | 77             | 2                  | 1                    | 8                   | 88                       | 145                         | -57                      |
| 2019-2020 | 0            | 1                | -1                     | 81             | 0                  | 0                    | 6                   | 87                       | 125                         | -38                      |
| 2020-2021 | 0            | 3                | -3                     | 37             | 1                  | 1                    | 6                   | 45                       | 135                         | -90                      |
| 2021-2022 | 0            | 2                | -2                     | 65             | 1                  | 3                    | 9                   | 78                       | 141                         | -63                      |
| Average   | 0            | 2                | -2                     | 68             | 1                  | 1                    | 9                   | 79                       | 144                         | -65                      |